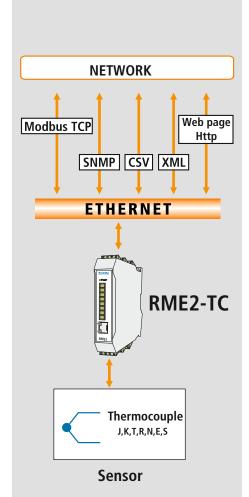

# **Analog Acquisition Modules**

RME2-TC

With RME2-TC, you can acquire Temperatures from thermocouples. This variables can be read in five different ways simultaneously (Modbus TCP, Web Page HTTP, SNMP, CSV and XML).

Analog Acquisition Module with multiple communication Protocols.

#### **5 Protocols**

- Modbus TCP (up to 8 simultaneous connections)
- WEB page (HTTP)
- SNMP (V1)
- CSV (HTTP)
- XML (HTTP)

#### **Gateway**

- Includes Modbus TCP to Modbus Serial GATEWAY mode on RS232 port

#### 8 analog differential inputs

- Thermocouple J,K,T,R,N,E,S