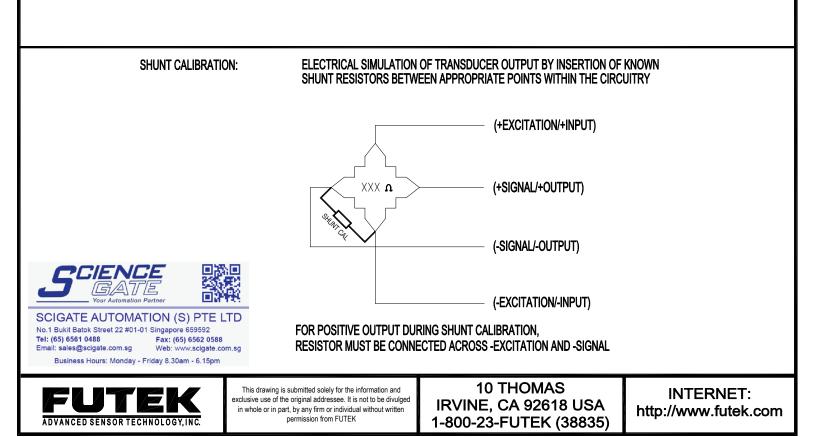

|                          | DRIES                   | SHUNT CAL / RCAL RESISTORS |
|--------------------------|-------------------------|----------------------------|
| Drawing Number: FI1208-A |                         |                            |
| POWER RATING             | G MATERIAL              |                            |
| 1/4 WATT                 | PRECISION METAL FILM    |                            |
| TOLERANCE                | TEMPERATURE COEFFICIENT |                            |
| 0.01 %                   | 10 PPM                  |                            |
|                          |                         |                            |

| SHUNT CAL VALUE | BRIDGE RESISTANCE                                                                                  | SHUNTED OUTPUT                                                                                                                                                                                                                |
|-----------------|----------------------------------------------------------------------------------------------------|-------------------------------------------------------------------------------------------------------------------------------------------------------------------------------------------------------------------------------|
| 43.575K OHMS    | 350 OHMS                                                                                           | 2.00 mV/V                                                                                                                                                                                                                     |
| 60.4K OHMS      | 350 OHMS                                                                                           | 1.44 mV/V                                                                                                                                                                                                                     |
| 87.325K OHMS    | 700 OHMS                                                                                           | 2.00 mV/V                                                                                                                                                                                                                     |
|                 | 350 OHMS                                                                                           | 0.87 mV/V                                                                                                                                                                                                                     |
| 100K OHMS       | 700 OHMS                                                                                           | 1.74 mV/V                                                                                                                                                                                                                     |
|                 | 1000 OHMS                                                                                          | 2.49 mV/V                                                                                                                                                                                                                     |
| 150K OHMS       | 700 OHMS                                                                                           | 1.16 mV/V                                                                                                                                                                                                                     |
|                 | 1000 OHMS                                                                                          | 1.66 mV/V                                                                                                                                                                                                                     |
| 174.825K OHMS   | 350 OHMS                                                                                           | 0.50 mV/V                                                                                                                                                                                                                     |
| 200K OHME       | 700 OHMS                                                                                           | 0.87 mV/V                                                                                                                                                                                                                     |
|                 | 1000 OHMS                                                                                          | 1.25 mV/V                                                                                                                                                                                                                     |
| 301K OHMS       | 1000 OHMS                                                                                          | 0.83 mV/V                                                                                                                                                                                                                     |
|                 | 43.575K OHMS<br>60.4K OHMS<br>87.325K OHMS<br>100K OHMS<br>150K OHMS<br>174.825K OHMS<br>200K OHMS | 43.575K OHMS 350 OHMS   60.4K OHMS 350 OHMS   87.325K OHMS 700 OHMS   100K OHMS 350 OHMS   100K OHMS 700 OHMS   100K OHMS 700 OHMS   1000 OHMS 1000 OHMS   150K OHMS 1000 OHMS   174.825K OHMS 350 OHMS   200K OHMS 1000 OHMS |