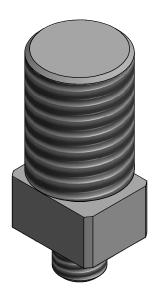

| 303 S.S. COLD DRAWN                                                         | M3 Male Threa                                                                                                              | d Adapter                                             | This drawing is submitted solely for the<br>information and exclusive use of the<br>original addressee. It is not to be<br>divulged in whole or in part, by any<br>firm or individual without written<br>permission from: | ADVANCED SENSOR TECHNOLOGY, INC.<br>10 THOMAS, IRVINE, CA 92618 USA<br>Phone: (949) 465-0900<br>Fax: (949) 465-0905 |  |  |  |
|-----------------------------------------------------------------------------|----------------------------------------------------------------------------------------------------------------------------|-------------------------------------------------------|---------------------------------------------------------------------------------------------------------------------------------------------------------------------------------------------------------------------------|---------------------------------------------------------------------------------------------------------------------|--|--|--|
| HEAT TREATMENT - FINISH:                                                    | STANDARD NOTES: (Unless Of<br>ALL DIMENSIONS ARE IN INCHES                                                                 | <u>ANGLE</u> :<br>+ 1/2                               |                                                                                                                                                                                                                           |                                                                                                                     |  |  |  |
| REVISIONS: (Refer to dwg # revision sheet)                                  | DRAWING INTERPRETATION DIMS. PER ASM<br>SURFACE FINISH ऄ॔ OR BETTER                                                        | CHAMFER:                                              | MODEL: LRM200                                                                                                                                                                                                             | DWG No.: <b>FM3845</b>                                                                                              |  |  |  |
|                                                                             | REMOVE BURRS AND BREAK SHARP EDGE<br>THREADS PER HANDBOOK H-28<br>DIMENSIONS ARE SHOWN AFTER PLATING<br>CRITICAL DIMENSION | TOLERANCE:                                            | DRAWN BY: E, Pano                                                                                                                                                                                                         | CREATED DATE: 8/26/2014                                                                                             |  |  |  |
|                                                                             |                                                                                                                            | X ± 0.1"<br>.XX ± 0.01"<br>.XX ± 0.01"<br>.XX ± 0.05" | APPROVED BY: R. Walker                                                                                                                                                                                                    | APPROVAL DATE: 9/4/2014                                                                                             |  |  |  |
|                                                                             |                                                                                                                            | .XXXX ± 0.001"                                        | ITEM #: SEE CHART                                                                                                                                                                                                         | CAGE: 1X8M6 SHEET: 1 OF 1                                                                                           |  |  |  |
| 1 of 1 K:\engineering\New ERP Product\Accessories\Thread Adapter\FM3845.dwg |                                                                                                                            |                                                       |                                                                                                                                                                                                                           |                                                                                                                     |  |  |  |