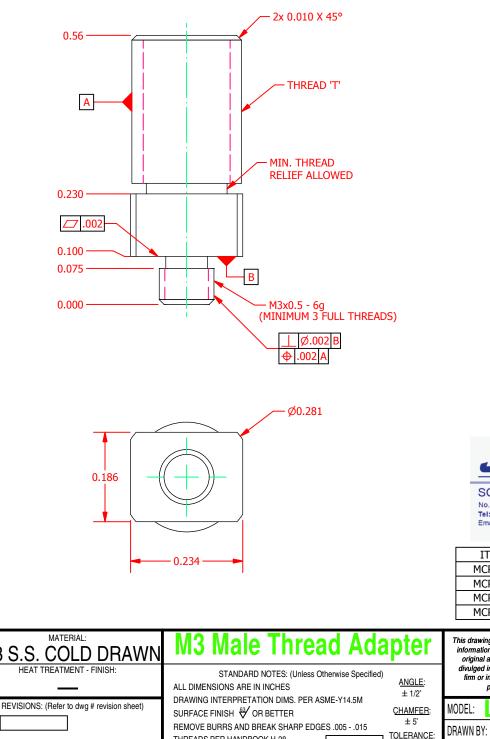

Business Hours: Monday - Friday 8.30am - 6.15pm

| ITEM #   | CHART# | THREAD SIZE 'T' |
|----------|--------|-----------------|
| MCP02497 | -01    | 1/4-28 -2A      |
| MCP02498 | -02    | #10-32 -2A      |
| MCP02499 | -03    | #6-32 -2A       |
| MCP02500 | -04    | M6x1 -6g        |

| 303 S.S. COLD DRAWN                                                         | M3 Male Threa                                                                                                              | d Adapter                                             | This drawing is submitted solely for the<br>information and exclusive use of the<br>original addressee. It is not to be<br>divulged in whole or in part, by any<br>firm or individual without written<br>permission from: | ADVANCED SENSOR TECHNOLOGY, INC.<br>10 THOMAS, IRVINE, CA 92618 USA<br>Phone: (949) 465-0900<br>Fax: (949) 465-0905 |  |  |  |
|-----------------------------------------------------------------------------|----------------------------------------------------------------------------------------------------------------------------|-------------------------------------------------------|---------------------------------------------------------------------------------------------------------------------------------------------------------------------------------------------------------------------------|---------------------------------------------------------------------------------------------------------------------|--|--|--|
| HEAT TREATMENT - FINISH:                                                    | STANDARD NOTES: (Unless Of<br>ALL DIMENSIONS ARE IN INCHES                                                                 | <u>ANGLE</u> :<br>+ 1/2                               |                                                                                                                                                                                                                           |                                                                                                                     |  |  |  |
| REVISIONS: (Refer to dwg # revision sheet)                                  | DRAWING INTERPRETATION DIMS. PER ASM<br>SURFACE FINISH ऄ॔ OR BETTER                                                        | CHAMFER:                                              | MODEL: LRM200                                                                                                                                                                                                             | DWG No.: <b>FM3845</b>                                                                                              |  |  |  |
|                                                                             | REMOVE BURRS AND BREAK SHARP EDGE<br>THREADS PER HANDBOOK H-28<br>DIMENSIONS ARE SHOWN AFTER PLATING<br>CRITICAL DIMENSION | TOLERANCE:                                            | DRAWN BY: E, Pano                                                                                                                                                                                                         | CREATED DATE: 8/26/2014                                                                                             |  |  |  |
|                                                                             |                                                                                                                            | X ± 0.1"<br>.XX ± 0.01"<br>.XX ± 0.01"<br>.XX ± 0.05" | APPROVED BY: R. Walker                                                                                                                                                                                                    | APPROVAL DATE: 9/4/2014                                                                                             |  |  |  |
|                                                                             |                                                                                                                            | .XXXX ± 0.001"                                        | ITEM #: SEE CHART                                                                                                                                                                                                         | CAGE: 1X8M6 SHEET: 1 OF 1                                                                                           |  |  |  |
| 1 of 1 K:\engineering\New ERP Product\Accessories\Thread Adapter\FM3845.dwg |                                                                                                                            |                                                       |                                                                                                                                                                                                                           |                                                                                                                     |  |  |  |