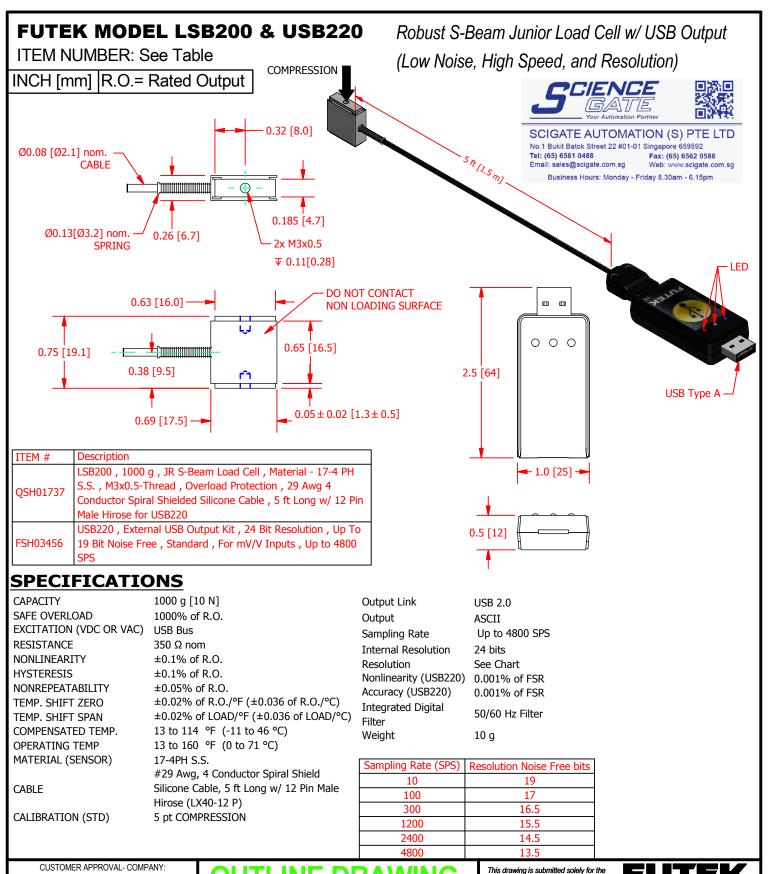

| CUSTOMER APPROVAL- COMPANY:                | <b>OUTLINE DRAWIN</b>                        | 1G               |
|--------------------------------------------|----------------------------------------------|------------------|
| CUSTOMER APPROVAL- NAME / DATE:            | STANDARD NOTES: (Unless Otherwise Specified) |                  |
|                                            | ALL DIMENSIONS ARE IN INCHES                 |                  |
| REVISIONS: (Refer to dwg # revision sheet) | DRAWING INTERPRETATION DIMS. PER ASME-Y14.5M | ANGLE:<br>± 1/2* |

REVISIONS: (Refer to dwg # revision sheet)

REMOVE BURRS AND BREAK SHARP EDGES 005 - 015 THREADS PER HANDBOOK H-28 DIMENSIONS ARE SHOWN AFTER PLATING

3rd ANGLE PROJ

CHAMFER:

 $\pm 5^{\circ}$ 

TOLERANCE:  $.X \pm 0.1$ "  $.XXX \p