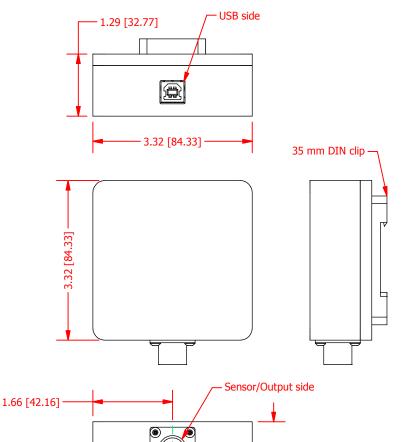

## **FUTEK MODEL QIA121**

DRAWING NUMBER: FI1378
INCH [mm] R.O.= Rated Output

Item#: See Table 1

#### **ACCESSORIES**

• GOD04123: USB 2.0 Hi-Speed A/B Cable (Included)

• GOD00046: 6 Pin Bendix Mating Connector, PT06A-10-6S-SR (Included)