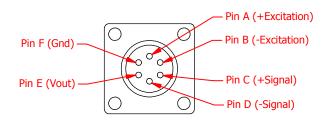

### **CONNECTORS**

Sensor Connector: Bendix PT02A10-6P Mating Connector: Bendix PT06A-10-6S-SR

This drawing is submitted solely for the information and exclusive use of the original addressee. It is not to be divulged in whole or in part, by any firm or individual without written permission from FUTEK 10 THOMAS IRVINE, CA 92618 USA +1 (949) 465-0900 INTERNET: http://www.futek.com SHEET 1 OF 1