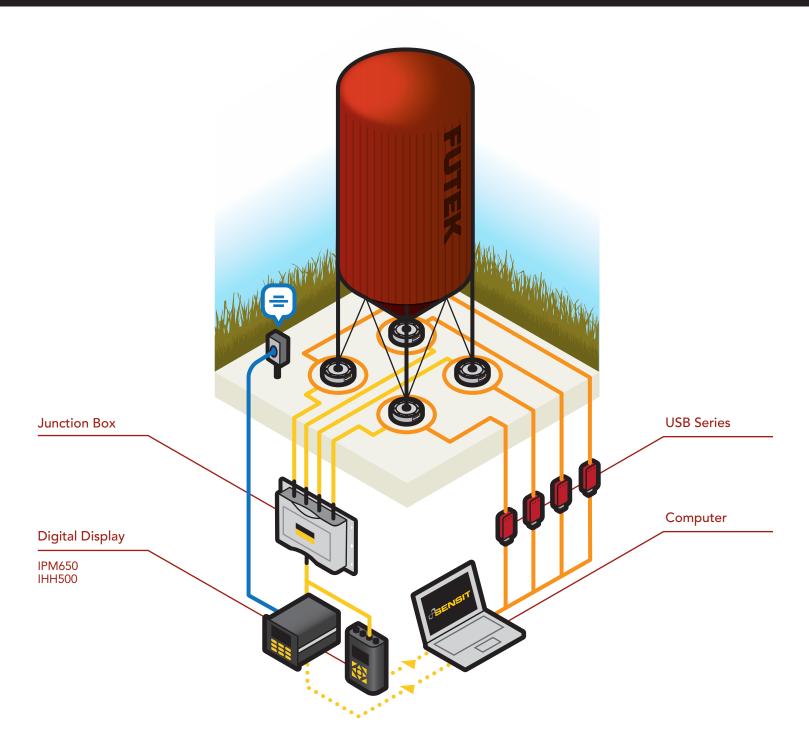

## **PRODUCTS IN USE**

Four Low Profile Pancake Load Cell (LCF Series) paired with Instrumentation (IAC200 Junction Box, IPM650, IHH500, or USB Solutions).

## **APPLICATION SUMMARY**

Measuring the contents of any industrial tank, silo, or hopper requires a robust and precise system. Utilizing multiple high-capacity sensors in conjunction with powerful instrumentation can make for an effective platform.