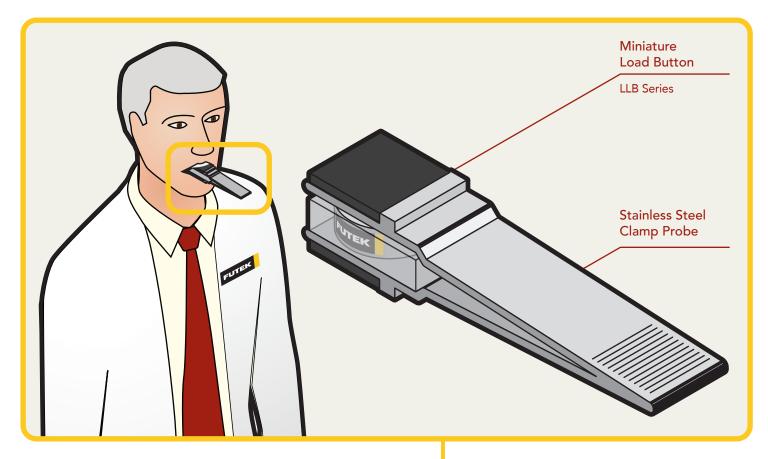

## **APPLICATION SUMMARY**

Miniature Load Button Load Cells have been utilized in medical research studies by the University of Amsterdam to measure the bite strength of dementia patients.

All FUTEK application illustrations are strictly conceptual. Please contact us with questions.