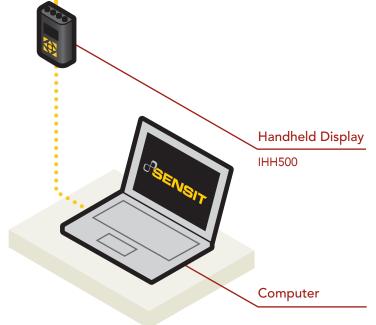

## **PRODUCTS IN USE**

Miniature Load Button Load Cell (LLB Series) paired with FUTEK's Handheld Digital Display (IHH500).