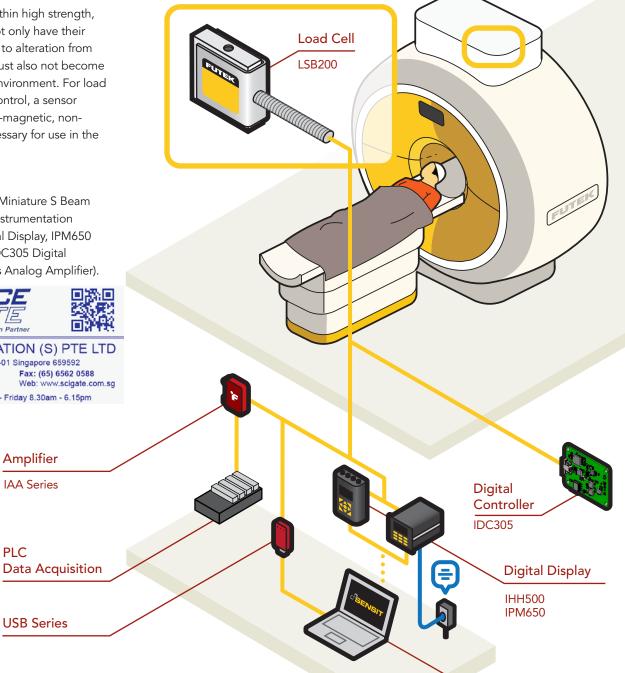

## **APPLICATION SUMMARY**

Sensors that operate within high strength, magnetic fields must not only have their measurements immune to alteration from magnetic fields, they must also not become a projectile risk in the environment. For load and force testing and control, a sensor manufactured from non-magnetic, nonferrous materials is necessary for use in the magnetic environment.

## **PRODUCTS IN USE**

Non-Magnetic LSB200 Miniature S Beam Load Cell paired with Instrumentation (USB220, IHH500 Digital Display, IPM650 Panel Mount Display, IDC305 Digital Controller, or IAA Series Analog Amplifier).