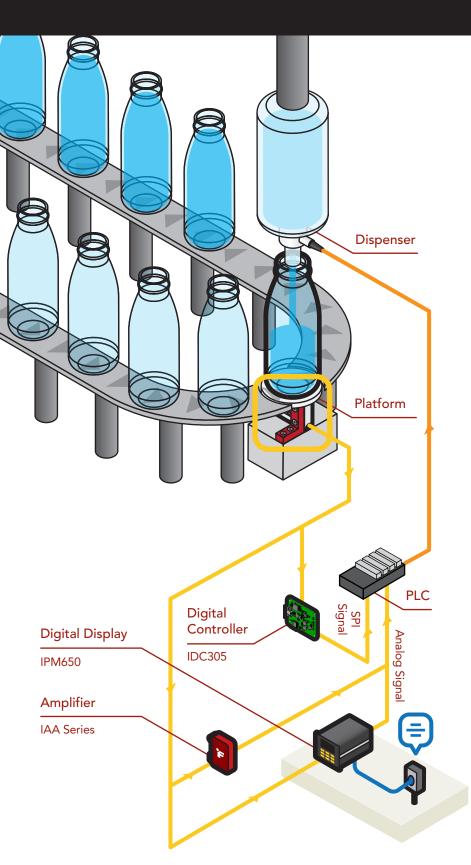

## **APPLICATION SUMMARY**

When dispensing fluids into containers for food, beverages, pharmaceuticals, cosmetics, or chemicals, it's critical that the amount of product dispensed meets the stated weight on the product packaging, both to minimize waste and meet regulatory requirements. This requires a precise and stable sensor in the filling process. This level of precision is also key in chemical and pharmaceutical applications compounding processes, where it is crucial to monitor the dosage rate of the various components to maintain a precise chemical ratio.

## **PRODUCTS IN USE**

LSM Series Load Cell paired with Instrumentation (IDC305 Digital Controller, IPM650 Panel Mount Display or IAA Series Analog Amplifier).

All FUTEK application illustrations are strictly conceptual. Please contact us with questions.