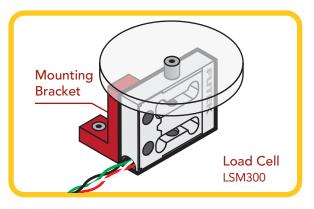

## **PRODUCTS IN USE**

LSM Series Load Cell paired with Instrumentation (IDC305 Digital Controller, IPM650 Panel Mount Display or IAA Series Analog Amplifier).

All FUTEK application illustrations are strictly conceptual. Please contact us with questions.