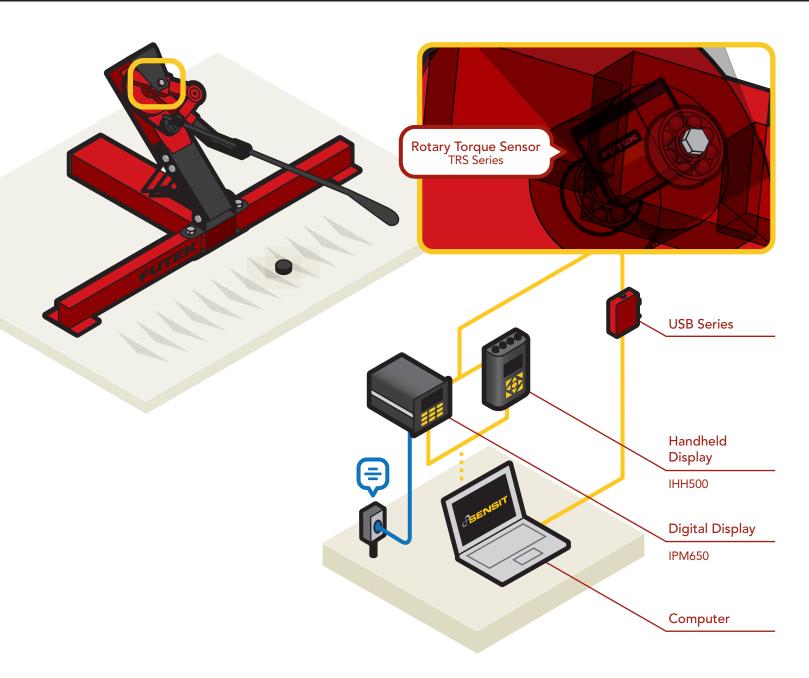

## **PRODUCTS IN USE**

Non-Contact Shaft-to-Shaft Rotary Torque Sensor paired with Instrumentation (IHH500, IPM650, and USB Solutions).

All FUTEK application illustrations are strictly conceptual. Please contact us with questions.

## **APPLICATION SUMMARY**

Robotic systems are often used in industrial plants but in this example how a robotic arm is creatively used in sports endurance application. The robotic arm mimics the slap shot of a hockey player and with the assistance of rotary torque sensors. Engineers can measure the force exerted at the tip of the hockey stick on various hockey sticks over high cycle testing. Data can be collected and analyzed to optimize or verify the stick design.