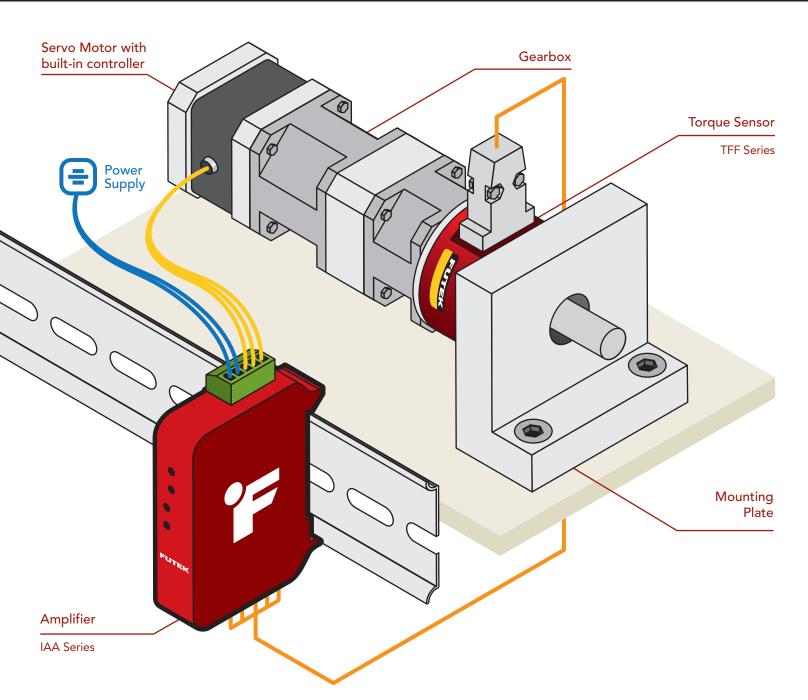

## **APPLICATION SUMMARY**

In certain applications, like managing constant tension while winding material onto a spool, it is necessary for the servo motor to generate a fixed amount of torque. Frictional loss and motor speed change necessitate the inclusion of a closed loop control system. To accomplish this, place a reaction torque sensor between the servo gearbox and its mounting location to measure the generated torque.

## **PRODUCTS IN USE**

FUTEK's TFF500 Reaction Torque Sensor with Thru Hole Center paired with an IAA Series Analog Amplifier.

All FUTEK application illustrations are strictly conceptual. Please contact us with questions.