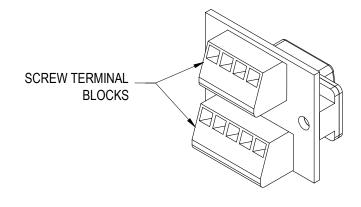

## **FUTEK MODEL IAC150**

## DB9 Connector w/ Terminal Block

# Drawing Number: FI1175-A INCH [mm] R.O.= Rated Output





SCIGATE AUTOMATION (S) PTE LTD

No.1 Bukit Batok Street 22 #01-01 Singapore 659592
Tel: (65) 6561 0488 Fax: (65) 6562 0588
Email: sales@scigate.com.sg Web: www.scigate.com.sg

\_\_\_\_\_

Business Hours: Monday - Friday 8.30am - 6.15pm

DB9 MALE OR FEMALE CONNECTOR (MALE CONNECTOR SHOWN)

2X Ø0.1 [Ø3.0] THRU









### DB9 MALE PIN OUTS STK# FSH02236





## **SPECIFICATIONS**

- Max Current: 1 Amp
- Operating & Storage Temperature:
   -40°F to 185°F [-40°C to 85°C]
- 95% Relative Humidy Non-Condensing

#### DB9 FEMALE PIN OUTS STK# FSH02237







This drawing is submitted solely for the information and exclusive use of the original addressee. It is not to be divulged in whole or in part, by any firm or individual without written permission from FUTEK

CAGE CODE # 1X8M6

10 THOMAS IRVINE, CA 92618 USA 1-800-23-FUTEK (38835)

INTERNET: http://www.futek.com