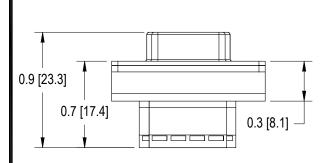

\_\_\_\_\_

Business Hours: Monday - Friday 8.30am - 6.15pm

DB9 MALE OR FEMALE CONNECTOR (MALE CONNECTOR SHOWN)

2X Ø0.1 [Ø3.0] THRU