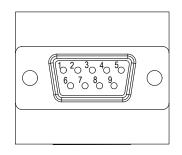

\_\_\_\_\_

Business Hours: Monday - Friday 8.30am - 6.15pm

DB9 MALE OR FEMALE CONNECTOR (MALE CONNECTOR SHOWN)

2X Ø0.1 [Ø3.0] THRU

### DB9 MALE PIN OUTS STK# FSH02236