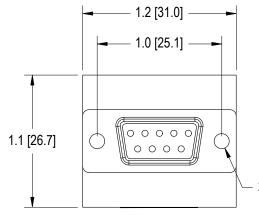

\_\_\_\_\_

Business Hours: Monday - Friday 8.30am - 6.15pm

DB9 MALE OR FEMALE CONNECTOR (MALE CONNECTOR SHOWN)

2X Ø0.1 [Ø3.0] THRU