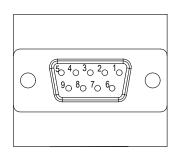

\_\_\_\_\_

Business Hours: Monday - Friday 8.30am - 6.15pm

DB9 MALE OR FEMALE CONNECTOR (MALE CONNECTOR SHOWN)

2X Ø0.1 [Ø3.0] THRU

#### DB9 FEMALE PIN OUTS STK# FSH02237

This drawing is submitted solely for the information and exclusive use of the original addressee. It is not to be divulged in whole or in part, by any firm or individual without written permission from FUTEK