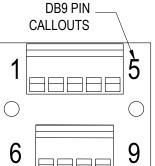

## **FUTEK MODEL IAC150**

## DB9 Connector w/ Terminal Block

# Drawing Number: FI1175-A INCH [mm] R.O.= Rated Output





SCIGATE AUTOMATION (S) PTE LTD

No.1 Bukit Batok Street 22 #01-01 Singapore 659592
Tel: (65) 6561 0488 Fax: (65) 6562 0588
Email: sales@scigate.com.sg Web: www.scigate.com.sg

\_\_\_\_\_

Business Hours: Monday - Friday 8.30am - 6.15pm

DB9 MALE OR FEMALE CONNECTOR (MALE CONNECTOR SHOWN)

2X Ø0.1 [Ø3.0] THRU









### DB9 MALE PIN OUTS STK# FSH02236





## **SPECIFICATIONS**

- Max Current: 1 Amp
- Operating & Storage Temperature:
   -40°F to 185°F [-40°C to 85°C]
- 95% Relative Humidy Non-Condensing

#### DB9 FEMALE PIN OUTS STK# FSH02237







This drawing is submitted solely for the information and exclusive use of the original addressee. It is not to be divulged in whole or in part, by any firm or individual without written permission from FUTEK

CAGE CODE # 1X8M6

10 THOMAS IRVINE, CA 92618 USA 1-800-23-FUTEK (38835)

INTERNET: http://www.futek.com