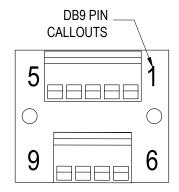

#### DB9 FEMALE PIN OUTS STK# FSH02237

This drawing is submitted solely for the information and exclusive use of the original addressee. It is not to be divulged in whole or in part, by any firm or individual without written permission from FUTEK