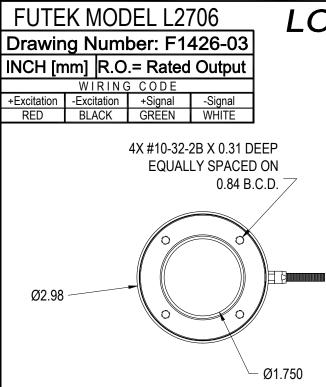

## 1.50 0.75 –

## LOAD WASHER LOAD CELL

## **SPECIFICATIONS:**

| SCIGATE AUTOMATION (S) PTE<br>No.1 Bukit Batok Street 22 #01-01 Singapore 659592<br>Tel: (65) 6561 0488<br>Email: sales@scigate.com.sg<br>Web: www.scigate.<br>Business Hours: Monday - Friday 8.30am - 6.15pm | LTD CALIBRATION (STD)<br>CALIBRATION TEST EXCITATION                                                                                                                                                                    | 0.8 mV/v nominal (FATIGUE RATED)<br><u>2000</u><br>907<br>150% of R.O.<br>±3% of R.O.<br>18 VDC MAX<br>500/700 Ω nom.<br>±1% of R.O.<br>±1% of R.O.<br>±0.2% of R.O.<br>0.005% of LOAD/°F(0.009% of R.O./°C)<br>0.005% of LOAD/°F(0.009% of R.O./°C)<br>60 to 160°F (15 to 82°C)<br>-60 to 212°F (-50 to 100°C)<br>7 oz [198 g]<br>ANODIZED ALUMINUM<br>ided Shielded Teflon Cable 5 ft [ 1.5 m ] Long<br>TRUMENTS AVAILABLE<br>5 pt. COMPRESSION; 100 KΩ SHUNT CAL<br>10 VDC | . VALUE                           |
|----------------------------------------------------------------------------------------------------------------------------------------------------------------------------------------------------------------|-------------------------------------------------------------------------------------------------------------------------------------------------------------------------------------------------------------------------|-------------------------------------------------------------------------------------------------------------------------------------------------------------------------------------------------------------------------------------------------------------------------------------------------------------------------------------------------------------------------------------------------------------------------------------------------------------------------------|-----------------------------------|
| FUTEK<br>advanced sensor technology, inc.                                                                                                                                                                      | This drawing is submitted solely for the information and<br>exclusive use of theoriginal addressee. It is not to be divulged<br>in whole or in part, by any firm or individual without written<br>permission from FUTEK | 10 THOMAS<br>IRVINE, CA 92618 USA<br>1-800-23-FUTEK (38835)                                                                                                                                                                                                                                                                                                                                                                                                                   | INTERNET:<br>http://www.futek.com |