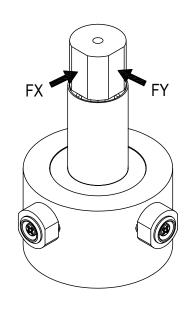

# **FUTEK MODEL MBA400**

# **BI-AXIAL LOAD ARM**

| 0-A | (PREVIOUSLY L3010) |
|-----|--------------------|
|     |                    |

| Drawing Number. F11230-A |                    |  |  |  |  |
|--------------------------|--------------------|--|--|--|--|
| INCH [mm]                | R.O.= Rated Output |  |  |  |  |
| WIRI                     | NG CODE (CC 4)     |  |  |  |  |