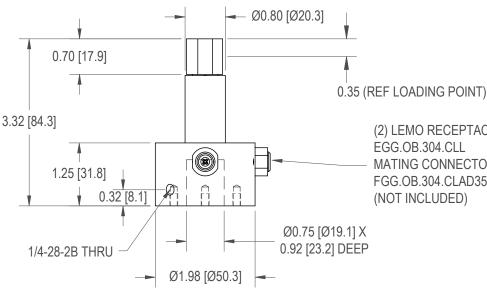

# **FUTEK MODEL MBA400**

# **BI-AXIAL LOAD ARM**

| 0-A | (PREVIOUSLY L3010) |
|-----|--------------------|
|     |                    |

| Drawing Number. F11230-A |                    |  |  |  |  |
|--------------------------|--------------------|--|--|--|--|
| INCH [mm]                | R.O.= Rated Output |  |  |  |  |
| WIRI                     | NG CODE (CC 4)     |  |  |  |  |

(2) LEMO RECEPTACLE EGG.OB.304.CLL MATING CONNECTOR FGG.OB.304.CLAD35 (NOT INCLUDED)