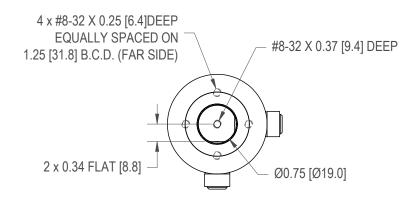

# **FUTEK MODEL MBA400**

# **BI-AXIAL LOAD ARM**

| 0-A | (PREVIOUSLY L3010) |
|-----|--------------------|
|     |                    |

| Drawing Number. F11230-A |                    |  |  |  |  |
|--------------------------|--------------------|--|--|--|--|
| INCH [mm]                | R.O.= Rated Output |  |  |  |  |
| WIRI                     | NG CODE (CC 4)     |  |  |  |  |

(2) LEMO RECEPTACLE EGG.OB.304.CLL MATING CONNECTOR FGG.OB.304.CLAD35 (NOT INCLUDED)