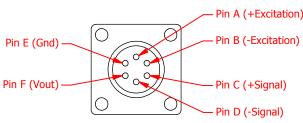

Sensor Connector: Bendix PT02A10-6P Mating Connector: Bendix PT06A-10-6S-SR

This drawing is submitted solely for the information and xclusive use of the original addressee. It is not to be divulged in whole or in part, by any firm or individual without written permission from FUTEK