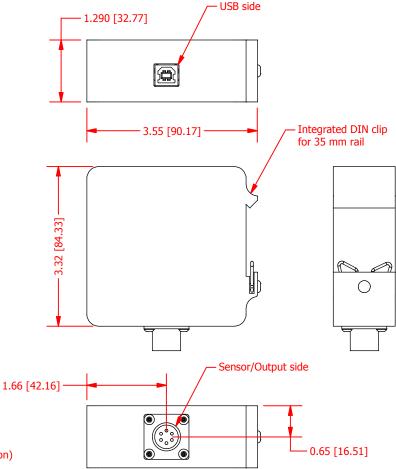

Sensor Connector: Bendix PT02A10-6P Mating Connector: Bendix PT06A-10-6S-SR

This drawing is submitted solely for the information and xclusive use of the original addressee. It is not to be divulged in whole or in part, by any firm or individual without written permission from FUTEK