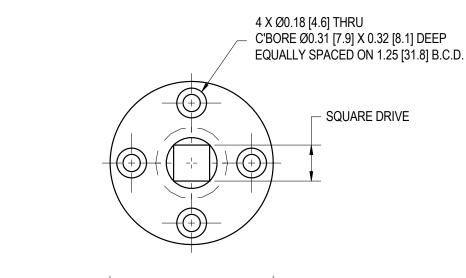

## FEMALE SQUARE DRIVE ADAPTER FOR FUTEK MODEL TFF400, TDD400 AND TDF400

## PACKAGE INCLUDES ONE ADAPTER AND 4 SCREWS

| PACKAGE<br>STOCK# | SQUARE DRIVE |
|-------------------|--------------|
| FSH02361          | 1/4"         |
| FSH02362          | 3/8"         |

| ADAPTER<br>STOCK# | SQUARE DRIVE | MAX LOAD   |
|-------------------|--------------|------------|
| MCP00548          | 1/4"         | 1500 in-oz |
| MCP00550          | 3/8"         | 750 in-lb  |