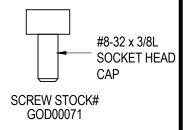

## PACKAGE INCLUDES ONE ADAPTER AND 4 SCREWS

| PACKAGE<br>STOCK# | SQUARE DRIVE |
|-------------------|--------------|
| FSH02361          | 1/4"         |
| FSH02362          | 3/8"         |

| ADAPTER<br>STOCK# | SQUARE DRIVE | MAX LOAD   |
|-------------------|--------------|------------|
| MCP00548          | 1/4"         | 1500 in-oz |
| MCP00550          | 3/8"         | 750 in-lb  |