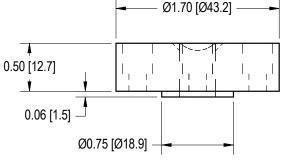

## **FUTEK MODEL ZAC120**

Drawing Number: FI1219-A

INCH [mm] Material: Aluminum

## FEMALE SQUARE DRIVE ADAPTER FOR FUTEK MODEL TFF400, TDD400 AND TDF400