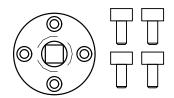

## PACKAGE INCLUDES ONE ADAPTER AND 4 SCREWS

| PACKAGE<br>STOCK# | SQUARE DRIVE |
|-------------------|--------------|
| FSH02361          | 1/4"         |
| FSH02362          | 3/8"         |

| ADAPTER<br>STOCK# | SQUARE DRIVE | MAX LOAD   |
|-------------------|--------------|------------|
| MCP00548          | 1/4"         | 1500 in-oz |
| MCP00550          | 3/8"         | 750 in-lb  |