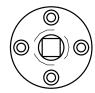

## FEMALE SQUARE DRIVE ADAPTER FOR FUTEK MODEL TFF400, TDD400 AND TDF400

## PACKAGE INCLUDES ONE ADAPTER AND 4 SCREWS

| PACKAGE<br>STOCK# | SQUARE DRIVE |
|-------------------|--------------|
| FSH02361          | 1/4"         |
| FSH02362          | 3/8"         |

| ADAPTER<br>STOCK# | SQUARE DRIVE | MAX LOAD   |
|-------------------|--------------|------------|
| MCP00548          | 1/4"         | 1500 in-oz |
| MCP00550          | 3/8"         | 750 in-lb  |