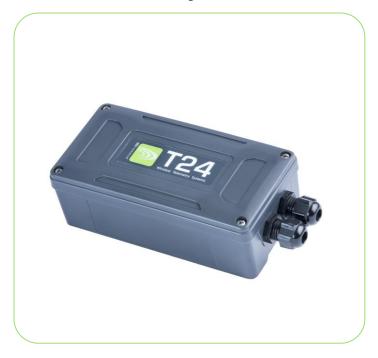

### T24-GW1

Wireless gateway with Modbus and ASCII serial output in IP67 enclosure