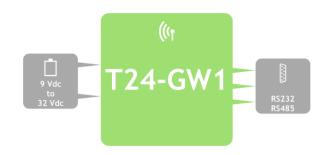

### Introduction

The T24-GW1 is a gateway that provides a standard serial interface to gather data from up to 100 transmitter modules in a T24 telemetry system using either the Modbus RTU protocol or a simple ASCII protocol.

The T24-GW1 supports RS232 and RS485 connectivity. Some simple commands are available to wake, sleep, and keep awake T24 transmitter modules.

The T24 Toolkit software offers a fast and simple way to configure the gateway module.