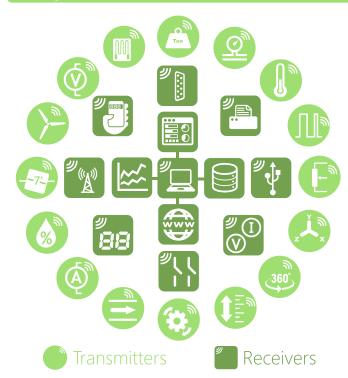

The data sent by transmitter modules can be utilised by multiple receivers such as displays, handheld readers, analogue outputs, relay modules and computer interfaces. Receivers support common industrial power supplies and are available in robust IP rated enclosures with internal antennas optimised to give outstanding coverage.

### **T24 System Overview**

T24 Wireless Telemetry Sensor System is a modular wireless solution for industrial sensor applications.

High accuracy, high quality measurement is interfaced with simple yet powerful configuration and monitoring software.