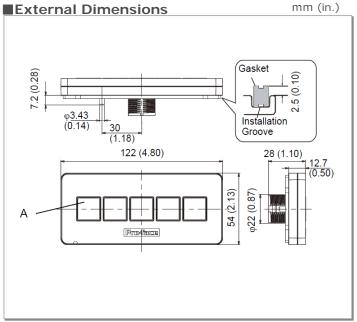

## **EZ Illuminated Switch**

| Specifications                             |                                                                                                                                                                   |
|--------------------------------------------|-------------------------------------------------------------------------------------------------------------------------------------------------------------------|
|                                            | Produces                                                                                                                                                          |
| Model                                      | PFXZCCEUSG1                                                                                                                                                       |
| Supported software                         | GP-Pro EX Ver.3.1 or later                                                                                                                                        |
| Rated input<br>voltage                     | 5Vdc (powered from USB bus ) *1                                                                                                                                   |
| Input voltage<br>limits                    | 4.75 to 5.25Vdc                                                                                                                                                   |
| Power consumption                          | 2.0W or less *2                                                                                                                                                   |
| Operating temperature                      | 0 to 55℃ (32 to 131 ℉ )                                                                                                                                           |
| Storage<br>temperature                     | -20 to 60°C (-4 to 140 °F)                                                                                                                                        |
| Surrounding air<br>and storage<br>humidity | 10 to 90%RH (Non-condensing, wet bulb temperature 39°C [102.2 °F] or less)                                                                                        |
| Dust                                       | 0.1mg/m³(10-7 oz/ft³) or less (non-conductive levels)                                                                                                             |
| Pollution degree                           | For use in Pollution Degree 2 environment                                                                                                                         |
| Corrosive gasses                           | Free of corrosive gas                                                                                                                                             |
| Operating altitude                         | 2,000m (6,561ft) or lower                                                                                                                                         |
| Vibration<br>resistance                    | IEC/EN61131-2 compliant, 5 to 9 Hz single<br>amplitude 3.5mm (0.14 in.),<br>9 to 150 Hz fixed acceleration: 9.8m/s²,<br>X,Y,Z directions for 10 cycles (100 min.) |
| Concussion resistance                      | IEC/EN 61131-2 compliant (147m/s², X,Y,Z<br>directions for 3 times)                                                                                               |
| Electrostatic fast transient burst         | IEC61000-4-4<br>2kV power port (Display Unit)<br>1kV signal ports                                                                                                 |
| Electrostatic<br>discharge<br>immunity     | IEC/EN61000-4-2<br>6kV contact discharge<br>8kV air discharge                                                                                                     |
| Connector type                             | USB I/F: Type B (socket), USB 2.0 full speed                                                                                                                      |
| USB cable length                           | 1m (Removable)                                                                                                                                                    |
| External dimensions                        | W122×H54×D28mm (W4.80 x H2.13 x D1.10 in.                                                                                                                         |
| Structure                                  | IP65 NEMA#250 TYPE 4X/13<br>(on the front panel when properly installed in an<br>enclosure)                                                                       |
| Weight                                     | 110 g (0.24 lb) or less                                                                                                                                           |
| Supported<br>standards and<br>regulations  | ULSOB ANSI/ISA 12.12.01                                                                                                                                           |