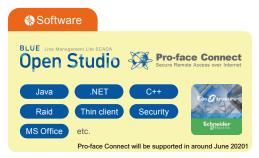

Quickly change display type for operators situation with configuration.

Pro-face Connect will be supported in around June 20201