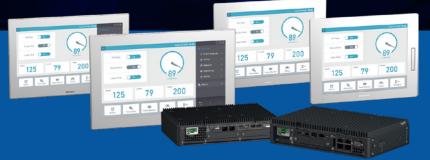

**DOWN** 

BOX

Core i7 Core i5

Standard Box

HDD/SSD

Capacitive multi touch

Display

12" 15"