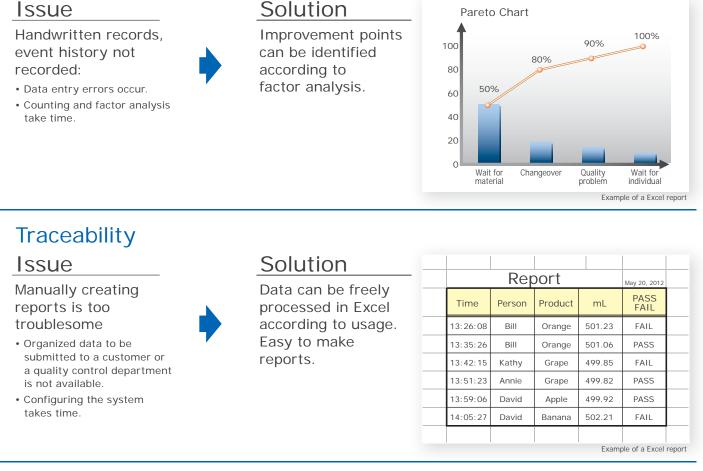

#### Issue

Data of production progress cannot be counted in real time.

### Solution

The operating state of each piece of equipment and each process is visible.