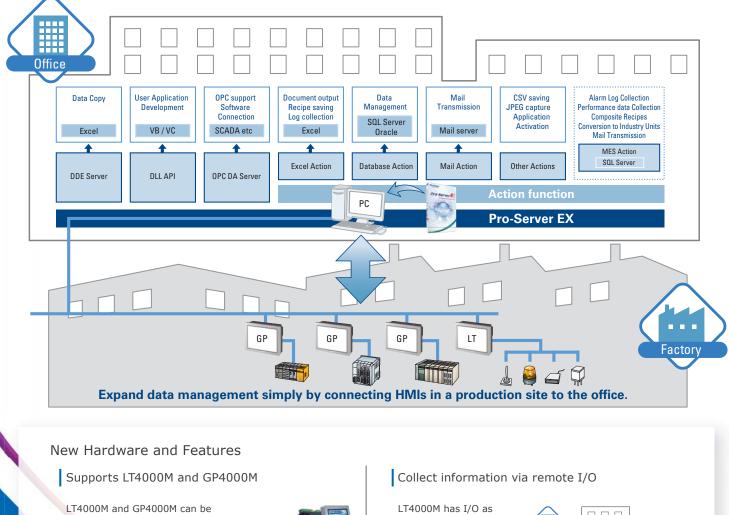

# Easily connect the production site to the office through a network with simple settings

- No need to specially set the HMI screen data or PLC programs
- Only configure addresses in an application such as Excel
- Only download a configuration file to a GP unit to run the system

The second seco

\*Separate installation requires a separately available cable. GP4000M cable is currently under development.

LT4000M has I/O as standard, so devices can be controlled without a PLC or similar control equipment. Information from devices connected via I/O can also be collected via a PC in an office.