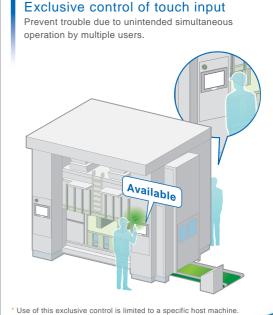

# SP5000 Series Upgrade Multi Display Adapter

Smart visualization more efficiency at any place.



# Ethernet-Connected Flat Panel Adapt for an Industrial Environment





Setup & maintenance: One place & one time

\* MDA: Multi Display Adapter (Model No. PFXZCDADEXR1)





Distance: 100M between host and external monitor Wiring: 1 LAN cable for both video & touch signal

#### **MDA Configuration Tool**

Configure settings of the host and client (MDA) with the MDA Configuration Tool.



## **SP5000 Series Display Lineup**

A wide lineup range from 19"Wide to 7"Wide.



Download from our Web site. 

www.proface.com

#### **Related Product**

#### Flat Panel Monitors FP5000 Series

FP5000 series products using DVI cables are suitable for installation for shorter distances between host and flat panel monitor.





Visit our website for more information. www.proface.com

12" (XGA) PFXFP5600TPD

### **A WARNING**

HAZARD OF OPERATOR INJURY, OR UNINTENDED EQUIPM