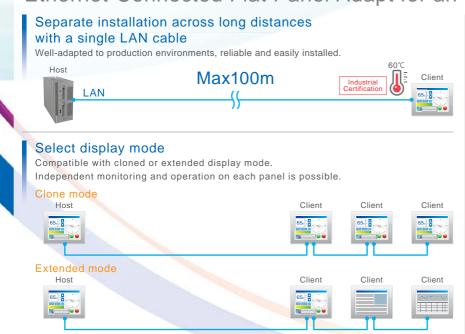

# Ethernet-Connected Flat Panel Adapt for an Industrial Environment

Setup & maintenance: One place & one time

\* MDA: Multi Display Adapter (Model No. PFXZCDADEXR1)

Distance: 100M between host and external monitor Wiring: 1 LAN cable for both video & touch signal