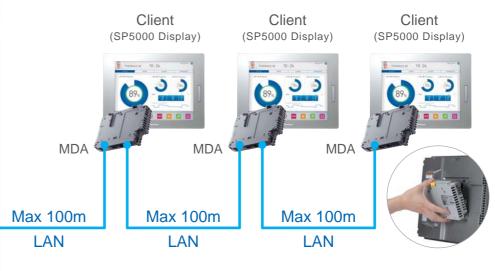

# SP5000 Series Upgrade Multi Display Adapter

Smart visualization more efficiency at any place.

# Ethernet-Connected Flat Panel Adapt for an Industrial Environment

Setup & maintenance: One place & one time

\* MDA: Multi Display Adapter (Model No. PFXZCDADEXR1)

Distance: 100M between host and external monitor Wiring: 1 LAN cable for both video & touch signal