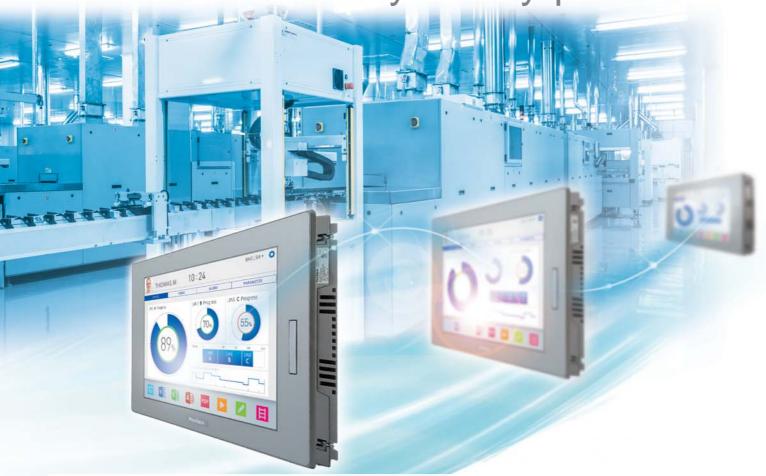

# Ethernet-Connected Flat Panel Adapt for an Industrial Environment

Setup & maintenance: One place & one time

\* MDA: Multi Display Adapter (Model No. PFXZCDADEXR1)

Distance: 100M between host and external monitor Wiring: 1 LAN cable for both video & touch signal