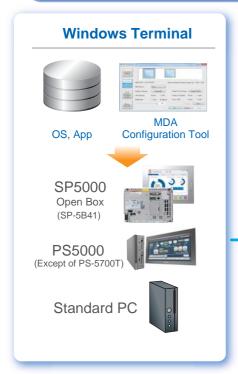

#### **MDA Configuration Tool**

Configure settings of the host and client (MDA) with the MDA Configuration Tool.