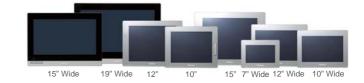

## **SP5000 Series Display Lineup**

A wide lineup range from 19"Wide to 7"Wide.

Download from our Web site. 

www.proface.com