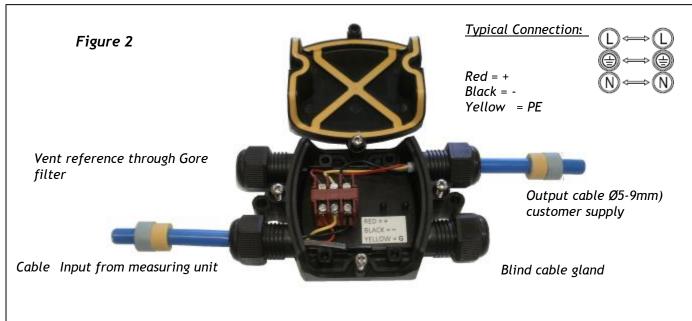

## INSTRUCTIONS FOR INSTALLATION

Isolate main power supply before operating. If not sure, ask for a qualified electrician. To open the Junction Box, please refer to Figure 1. A typical connection to Valcom® transmitters Series 27I and T72 is shown in Figure 2.