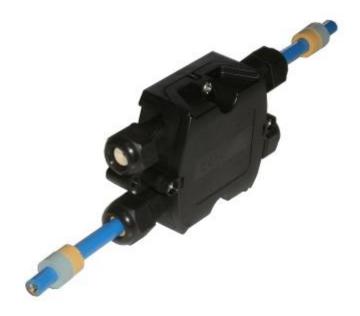

## **DESCRIPTION**

JBX series includes IP68 Junction boxes with reference to atmosphere and Gore protection filter. Commonly used in general industrial applications and in water industry, they are a very useful instrument in design & project layout, as well as field installation, because they allow a better standardization of the "to be installed" instruments cables length. This effectively impact on installation costs and allow, in the time, a more manageable instrumentation maintenance.

# **TECHNICAL FEATURES**

- 4 PG9 Cable Glands
- Protection rating: IP68 (for non-atmospheric vented applications)
- Protection rating: IP54 (for atmospheric vented applications)
- Dimensions: L=108 H=65 W=28
- Approx Weight: 75g
- Junction Box material: PA66 UL94 W2 GWT 850  $^{\circ}$
- Rubbers material: SEBS -TPE V
- Operating Temperature: -20/+125°C
- 2 Holes for wall mounting Ø3.1mm c-to-c distance mm 86.5
- CE Marking