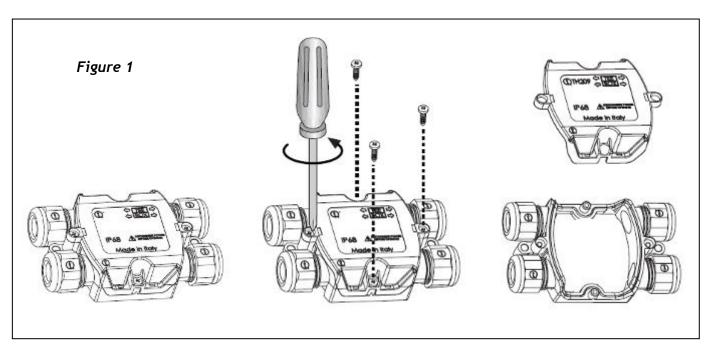

## INSTRUCTIONS FOR INSTALLATION

Isolate main power supply before operating. If not sure, ask for a qualified electrician. To open the Junction Box, please refer to Figure 1. A typical connection to Valcom® transmitters Series 27I and T72 is shown in Figure 2.